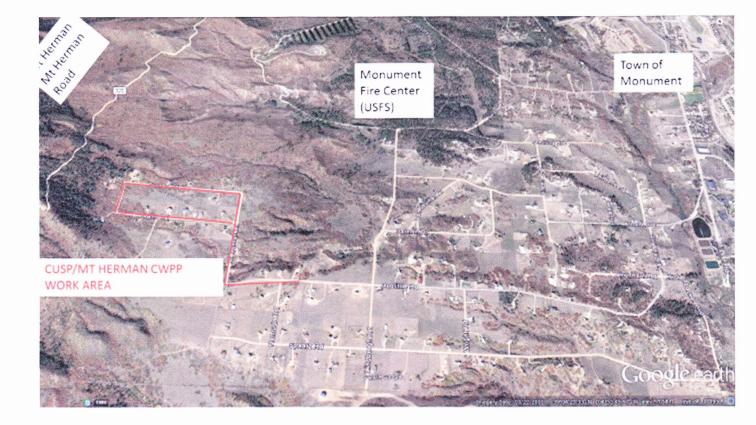

Mt Herman Estates and upper Doolittle Road are located 3 mi. WSW of the Town of Monument CO, on the side of Mt. Herman. The area is just South of the North-South running segment (beginning) of Mt. Herman Road.

Coordinates of the requested ROW Permit Request Area start are: N 39\*04.133', W104\* 54.035'

Encl 2 to CUSP "Request for Work in the Right of Way Permit" 31 MAR-14 APR 2015.

The Yellow arrows represent historical wildfire threats to the CWPP Area. The main drainage that bisects the single road in the area is our main threat as identified with Tri-Lakes Monument Fire District---our designated partner agency.