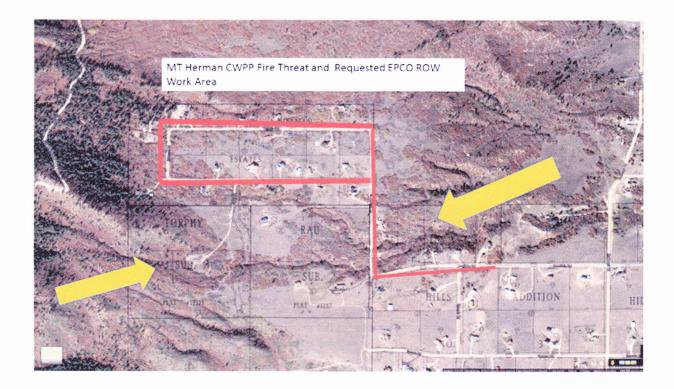

Coordinates of the requested ROW Permit Request Area start are: N 39\*04.133', W104\* 54.035'

Encl 2 to CUSP "Request for Work in the Right of Way Permit" 31 MAR-14 APR 2015.

The Yellow arrows represent historical wildfire threats to the CWPP Area. The main drainage that bisects the single road in the area is our main threat as identified with Tri-Lakes Monument Fire District---our designated partner agency.